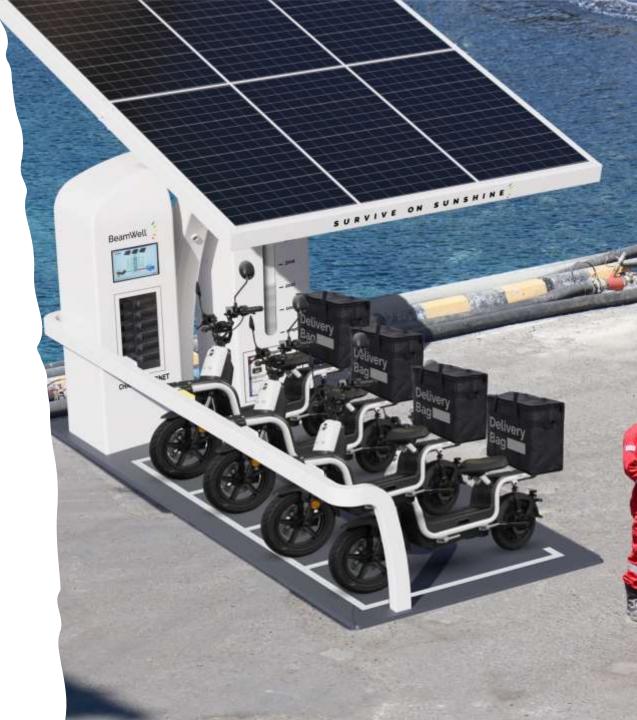

# BeamWell<sup>™</sup>

Life-sustaining access to clean water, electricity and eMobility for emergency relief in crisis zones.

- Off-Grid Solar Desalination
- 4 delivery eMopeds for water and food distribution
- 500 liter water tank
- Self-contained operational system
- Container Transportable
- Rapidly deployed