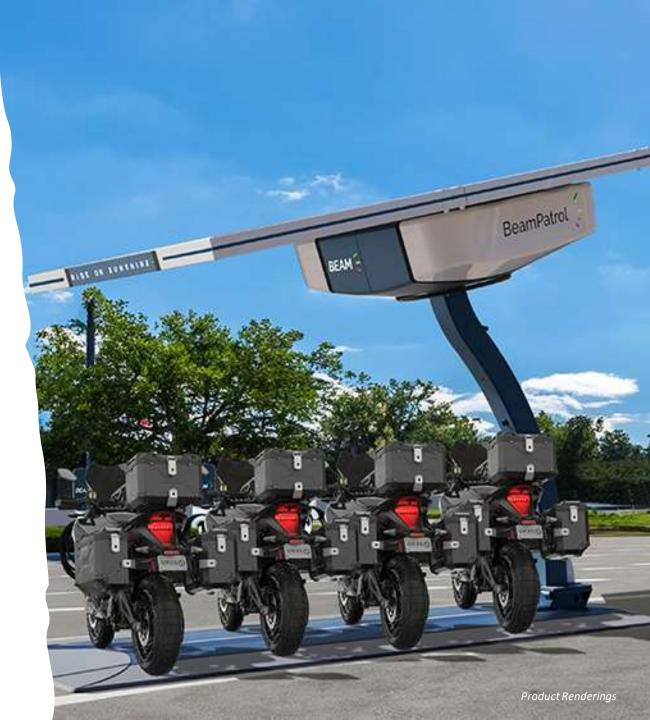

# BeamPatrol<sup>™</sup>

Law enforcement e-motorcycle patrol station for safety and security.

- Available bundles with or without eMotorcycles
- Fast, quiet stealth patrols
- No construction, no electrical work
- Charge during grid outages
- Clean reliable renewable energy
- Onboard energy storage
- Rapid deployment
- No utility costs