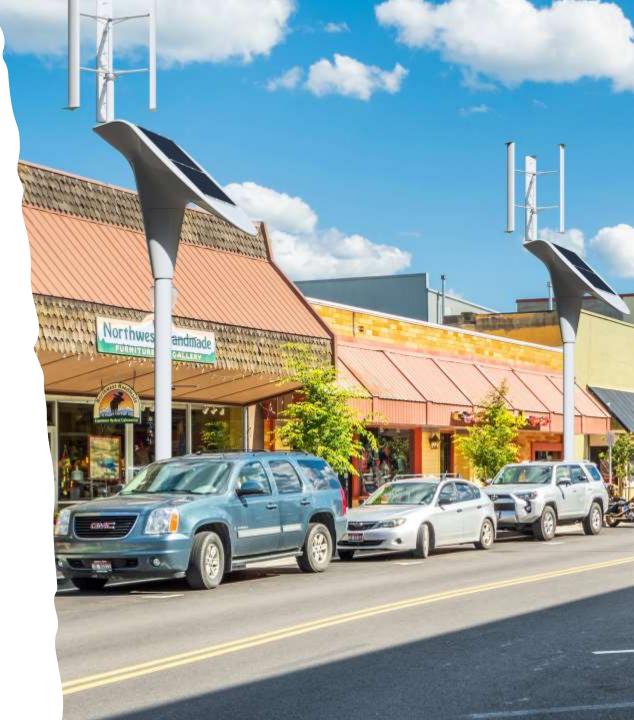

# BeamSpot<sup>™</sup>

Streetlight replacement uses existing grid connection, solar and light wind generator.

- Patented
- Curbside charging
- No heavy construction
- No electrical upgrade
- Proprietary energy storage
- Networked and sun tracking
- No vulnerability to blackouts