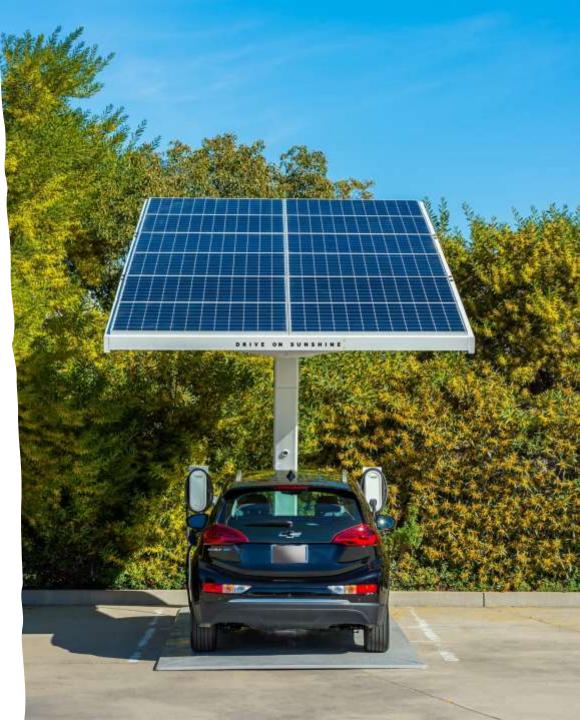

# Our Flagship Product-The EV ARC<sup>™</sup>

World's only transportable, off-grid, solar-powered EV charging solution. Over 1,700 built and deployed, globally, since 2019.

- Patented
- Durable and rated to withstand flooding and extreme weather
- Rapid and scalable deployments
- No permitting required
- No construction required
- No electrical work required
- No grid connection required
- No vulnerability to blackouts