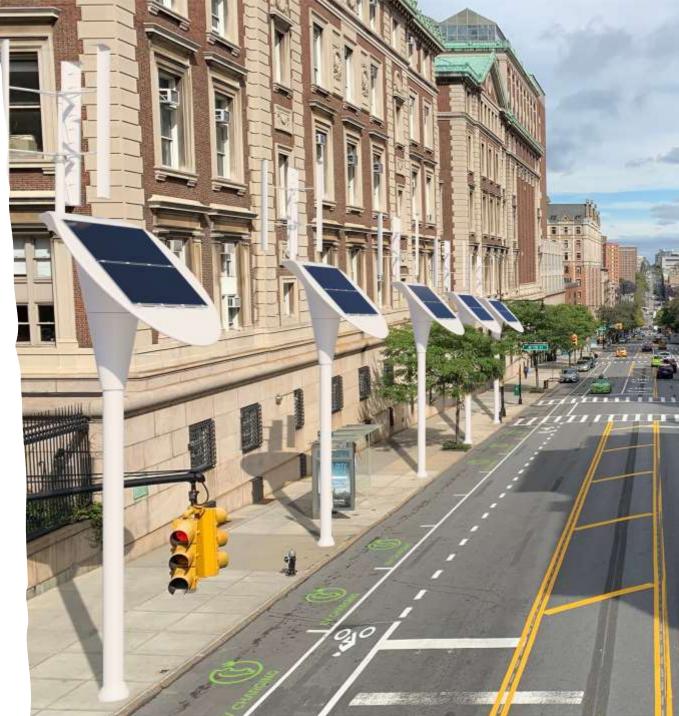

# BeamSpot<sup>™</sup>

Streetlight replacement uses existing grid connection, solar and light wind generator.

- Patented
- Curbside charging
- No heavy construction
- No electrical upgrade
- Proprietary energy storage
- Networked and sun tracking
- No vulnerability to blackouts